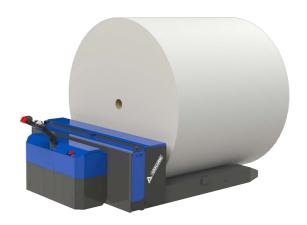

## TPE - electric low lift pallet truck

## Roll transport / Handling / XXL loads

Material: powder-coated aluminium/steel construction

Load capacity: up to 20 tons, depending on version

Raising height: approx. 200 mm (or more on request)

**Operation:** electric

## Features:

- electric low lift pallet truck TPE for safe and easy transport of loads with higher weights and radial dimensions, such as paper, film or fleece rolls, spools, coils, drums and barrels, etc.
- easy transport of rolls without forklifts and dedicated driving license
- optional power steering and standard AC drive motors we offer maximum performance, fast acceleration and safe braking
- easy movement in tighter spaces, even with heavy loads up to 20 tons, without any physical effort and with maximum precision
- optional driver's platform as a ride-on facility for the operator
- the TPE electric pallet truck is the ideal solution for transporting rolls and cylindrical goods, eliminating permanently forklift traffic from the direct production environment