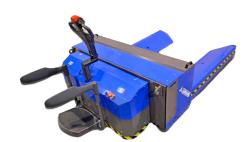

## TPE - electric low lift pallet truck

## Roll transport / Handling / XXL loads

Material: powder-coated aluminium/steel construction

Load capacity: up to 20 tons, depending on version

Raising height: approx. 200 mm (or more on request)

**Operation:** electric

## Features:

- electric low lift pallet truck TPE for safe and easy transport of loads with higher weights and radial dimensions, such as paper, film or fleece rolls, spools, coils, drums and barrels, etc.
- easy transport of rolls without forklifts and dedicated driving license
- optional power steering and standard AC drive motors we offer maximum performance, fast acceleration and safe braking
- easy movement in tighter spaces, even with heavy loads up to 20 tons, without any physical effort and with maximum precision
- optional driver's platform as a ride-on facility for the operator
- the TPE electric pallet truck is the ideal solution for transporting rolls and cylindrical goods, eliminating permanently forklift traffic from the direct production environment