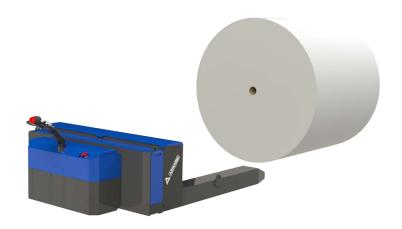

## TPE - electric low lift pallet truck

## Roll transport / Handling / XXL loads

Material: powder-coated aluminium/steel construction

Load capacity: up to 20 tons, depending on version

Raising height: approx. 200 mm (or more on request)

**Operation:** electric

## Features:

- electric low lift pallet truck TPE for safe and easy transport of loads with higher weights and radial dimensions, such as paper, film or fleece rolls, spools, coils, drums and barrels, etc.
- easy transport of rolls without forklifts and dedicated driving license
- optional power steering and standard AC drive motors we offer maximum performance, fast acceleration and safe braking
- easy movement in tighter spaces, even with heavy loads up to 20 tons, without any physical effort and with maximum precision
- optional driver's platform as a ride-on facility for the operator
- the TPE electric pallet truck is the ideal solution for transporting rolls and cylindrical goods, eliminating permanently forklift traffic from the direct production environment