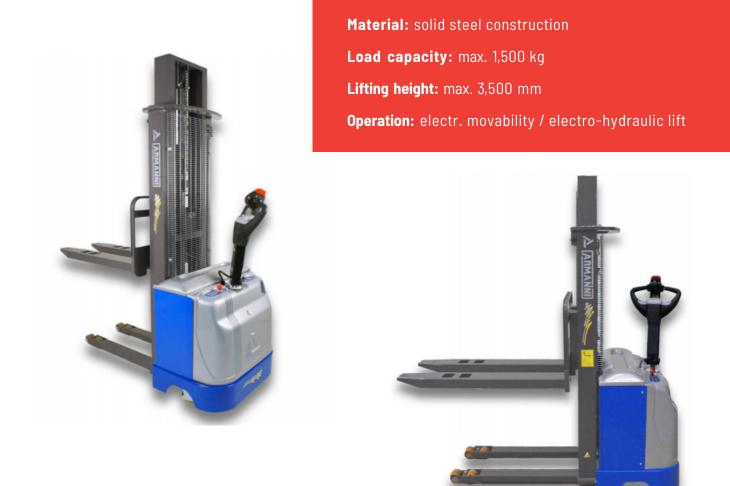

## Features:

The Delta E fulfills all requirements for power, ergonomics and safety in the mobility sector and represents the ideal solution for intensive work with load movements in medium and large environments.

Thanks to its special steel profiles, the Delta E enables even better performance mainly and particularly heavy loads.

The extruded duplex mast of the Delta E allows lifting of loads of up to 1,500 kg up to a maximum height of 3,500 mm.