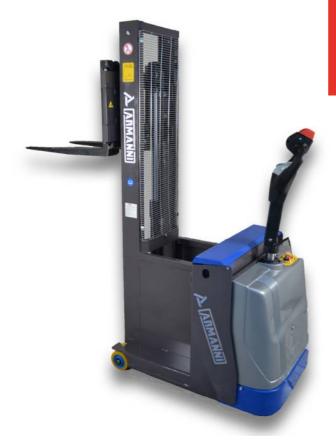

## **CP Light RT - Electrical roll turner**

## Lifting / transporting

Loading capacity: max. 300 kg

**Operation:** electric or electro-hydraulic

Optional: extended column, camera system USB-port ...

The CP Light is the ultimate counterbalance stacker with which you can work with maximum manoeuvrability even in the tightest work spaces. Thanks to the counterweight, this type of truck does not require typical front support legs. therefore as well as maximum loading for order picking and storage of goods despite storage possible obstacles on the floor. In addition, the absence of support legs on the ground floor allows the load to be approached up to the fork shoulder.