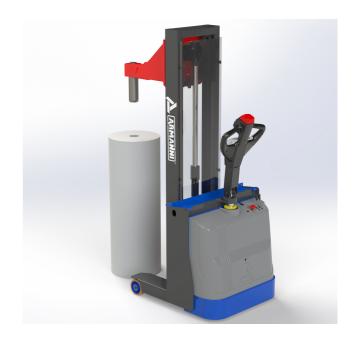

## **CP Light RT - Electrical roll turner**

## Lifting / transporting

Loading capacity: max. 300 kg

**Operation:** electric or electro-hydraulic

Optional: extended column, camera system USB-port ...

The CP Light is the ultimate counterbalance stacker with which you can work with maximum manoeuvrability even in the tightest work spaces. Thanks to the counterweight, this type of truck does not require typical front support legs. therefore as well as maximum loading for order picking and storage of goods despite storage possible obstacles on the floor. In addition, the absence of support legs on the ground floor allows the load to be approached up to the fork shoulder.