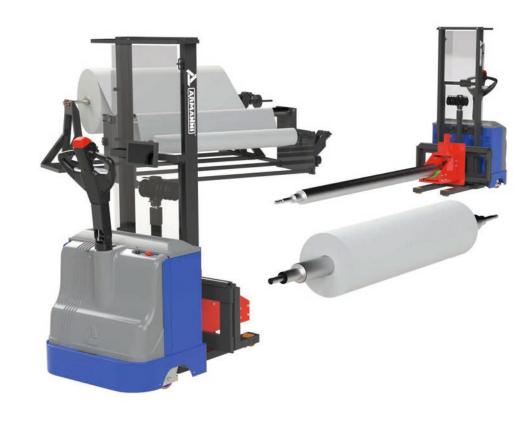

## Delta FWH - electric shaft handler

## Pick up / Lift / Transport

Material: solid steel construction

Clamping system: electro-hydraulic or manual

Lifting height: max. 1,600 mm

Operation: traversing control on operator handle, hydraulic control

with levers

Optional: extended lift pole, camera-monitor system, etc.

## Features:

- electrically movable shaft handling device
- quick and easy removal and setting up of the
- expansion shafts
- large lengths and weights possible
- electro-hydraulic lifting and lowering
- CE marking according to the latest health and safety safety standards
- operator and easy to maintain