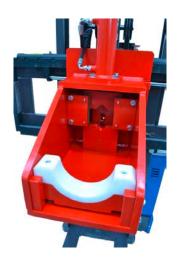

## Pick up / Lift / Transport

Material: solid steel construction

Clamping system: electro-hydraulic or manual

Lifting height: max. 1,600 mm

Operation: traversing control on operator handle, hydraulic control

## Features:

- electrically movable shaft handling device
- quick and easy removal and setting up of the
- expansion shafts
- large lengths and weights possible
- electro-hydraulic lifting and lowering
- CE marking according to the latest health and safety safety standards
- operator and easy to maintain