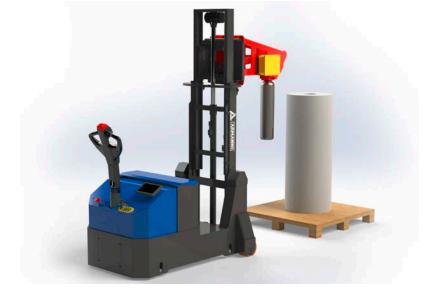

## ERW-M Delta CP FRW - electric roll turner

## Lift / Turn / Transport

**Material:** powder-coated aluminium/steel construction

Load capacity: 500 kg (depending on model variant and roll

dimensions)

**Operation:** electrical, hydraulic control with levers

## Features:

- electrically mobile roll handling device
- high versatility due to large selection of attachments
- conversion through "Quick Change" system
- pneumatic release of the gripper bars
- quick and easy change over to other core diameters
- CE-marking according to the latest health and safety standards
- operator and maintenance friendly