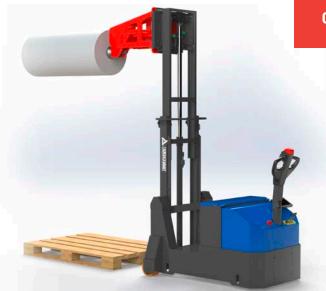

## ERW-M Delta CP FRW - electric roll turner

## Lift / Turn / Transport

**Material:** powder-coated aluminium/steel construction

Load capacity: 500 kg (depending on model variant and roll

dimensions)

**Operation:** electrical, hydraulic control with levers

## Features:

- electrically mobile roll handling device
- high versatility due to large selection of attachments
- conversion through "Quick Change" system
- pneumatic release of the gripper bars
- quick and easy change over to other core diameters
- CE-marking according to the latest health and safety standards
- operator and maintenance friendly