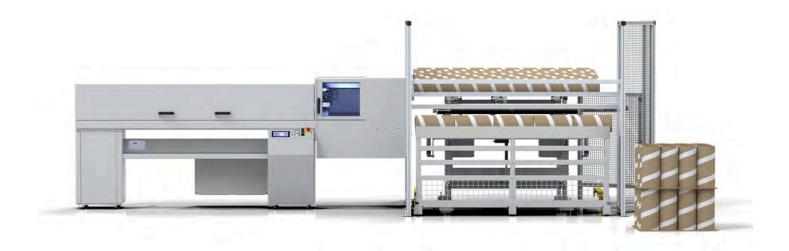

## HA35 - semi- / fully automatic core cutter

## Cut your cores in an efficiently and relaxed way

Material: sheet steel, painted (RAL 7035) Cutting: automatic Core inner Ø: 12.7 - 152.4 mm Operation: HMI touch screen Controller: Siemens S7 / Rockwell - Allen Bradley Optional: automatic loading system, section cutting system, etc.

## Features:

- parent cores with a length of up to 4,000 mm
- automatic measuring of the parent core length
- free-running circular knife
- variable cutting speed
- pneumatic chuck
- high cutting accuracy +- 0.2 mm
- wall thickness up to 11 mm (plastic) / 20 mm (cardboard)
- exceptionally clean and low-dust cut with minimal cutting burr
- quick and easy changing to other core diameters
- automatic ejection of the core residual piece ≤ 300 mm
- Ethernet remote maintenance support
- CE marking according to the latest health and safety standards
- operator and maintenance friendly