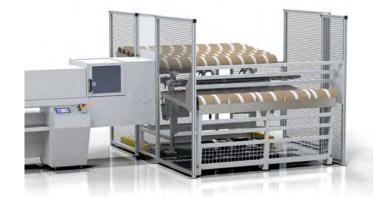

## HA35 - semi- / fully automatic core cutter

## Cut your cores in an efficiently and relaxed way

Material: sheet steel, painted (RAL 7035) Cutting: automatic Core inner Ø: 12.7 - 152.4 mm Operation: HMI touch screen Controller: Siemens S7 / Rockwell - Allen Bradley Optional: automatic loading system, section cutting system, etc.

## Features:

- parent cores with a length of up to 4,000 mm
- automatic measuring of the parent core length
- free-running circular knife
- variable cutting speed
- pneumatic chuck
- high cutting accuracy +- 0.2 mm
- wall thickness up to 11 mm (plastic) / 20 mm (cardboard)
- exceptionally clean and low-dust cut with minimal cutting burr
- quick and easy changing to other core diameters
- automatic ejection of the core residual piece ≤ 300 mm
- Ethernet remote maintenance support
- CE marking according to the latest health and safety standards
- operator and maintenance friendly