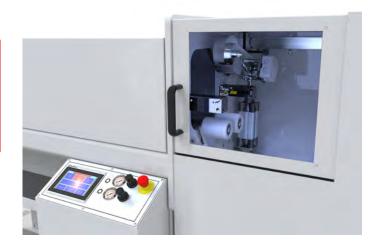

## HA35 - semi- / fully automatic core cutter

## Cut your cores in an efficiently and relaxed way

Material: sheet steel, painted (RAL 7035) Cutting: automatic Core inner Ø: 12.7 - 152.4 mm Operation: HMI touch screen Controller: Siemens S7 / Rockwell - Allen Bradley Optional: automatic loading system, section cutting system, etc.

## Features:

- parent cores with a length of up to 4,000 mm
- automatic measuring of the parent core length
- free-running circular knife
- variable cutting speed
- pneumatic chuck
- high cutting accuracy +- 0.2 mm
- wall thickness up to 11 mm (plastic) / 20 mm (cardboard)
- exceptionally clean and low-dust cut with minimal cutting burr
- quick and easy changing to other core diameters
- automatic ejection of the core residual piece ≤ 300 mm
- Ethernet remote maintenance support
- CE marking according to the latest health and safety standards
- operator and maintenance friendly