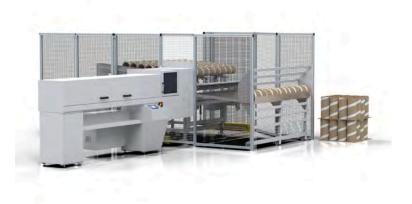

## HA35 - semi- / fully automatic core cutter

## Cut your cores in an efficiently and relaxed way

Material: sheet steel, painted (RAL 7035) Cutting: automatic Core inner Ø: 12.7 - 152.4 mm Operation: HMI touch screen Controller: Siemens S7 / Rockwell - Allen Bradley Optional: automatic loading system, section cutting system, etc.

## Features:

- parent cores with a length of up to 4,000 mm
- automatic measuring of the parent core length
- free-running circular knife
- variable cutting speed
- pneumatic chuck
- high cutting accuracy +- 0.2 mm
- wall thickness up to 11 mm (plastic) / 20 mm (cardboard)
- exceptionally clean and low-dust cut with minimal cutting burr
- quick and easy changing to other core diameters
- automatic ejection of the core residual piece ≤ 300 mm
- Ethernet remote maintenance support
- CE marking according to the latest health and safety standards
- operator and maintenance friendly