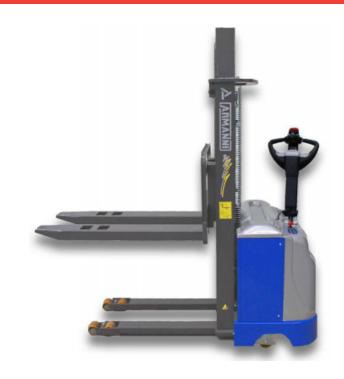

## Delta E - electric handling device

## Lift / Transport

Material: solid steel construction

Load capacity: max. 1,500 kg

Lifting height: max. 3,500 mm

Operation: electr. movability / electro-hydraulic lift

## Features:

The Delta E fulfills all requirements for power, ergonomics and safety in the mobility sector and represents the ideal solution for intensive work with load movements in medium and large environments.

Thanks to its special steel profiles, the Delta E enables even better performance mainly and particularly heavy loads.

The extruded duplex mast of the Delta E allows lifting of loads of up to 1,500 kg up to a maximum height of 3,500 mm.