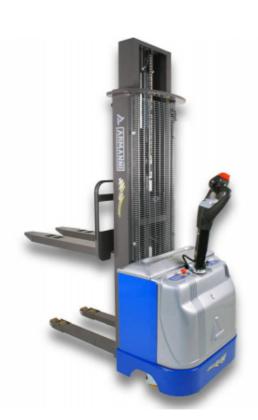

## Delta E - electric handling device

## Lift / Transport

Material: solid steel construction

Load capacity: max. 1,500 kg

Lifting height: max. 3,500 mm

Operation: electr. movability / electro-hydraulic lift

## Features:

The Delta E fulfills all requirements for power, ergonomics and safety in the mobility sector and represents the ideal solution for intensive work with load movements in medium and large environments.

Thanks to its special steel profiles, the Delta E enables even better performance mainly and particularly heavy loads.

The extruded duplex mast of the Delta E allows lifting of loads of up to 1,500 kg up to a maximum height of 3,500 mm.