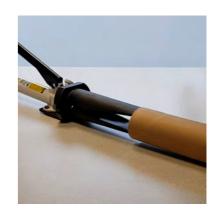

## Core-Saver

## Hydraulic expansion head

for the recovery of pressed-in cardboard cores in rolls

Core-Ø: 70 / 76,2 mm (Standard model)

152,4 mm (with Adapter)

Insertion depth: max. 250 mm

Roll width: max. 500 mm

**Roll-0:** max. 1.100 mm

## Features:

- repair damaged or faulty rolls quickly and easily and make them usable again,
- preserve resources!
- simple one-person operation
- operation of the hydraulic spreader head by pumping the handle
- easy to transport and flexible in use due to its low weight
- easy to operate and maintain
- hydraulic pressure: approx. 621 bar