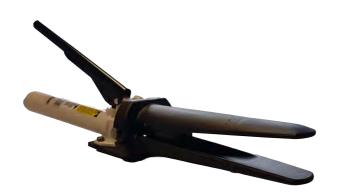

## Core-Saver

## Hydraulic expansion head

for the recovery of pressed-in cardboard cores in rolls

Core-Ø: 70 / 76,2 mm (Standard model)

152,4 mm (with Adapter)

Insertion depth: max. 250 mm

Roll width: max. 500 mm

**Roll-0:** max. 1.100 mm

## Features:

- repair damaged or faulty rolls quickly and easily and make them usable again,
- preserve resources!
- simple one-person operation
- operation of the hydraulic spreader head by pumping the handle
- easy to transport and flexible in use due to its low weight
- easy to operate and maintain
- hydraulic pressure: approx. 621 bar