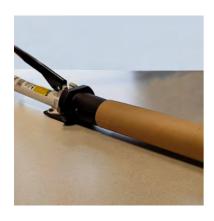

## Core-Saver

## Hydraulic expansion head

for the recovery of pressed-in cardboard cores in rolls

Core-Ø: 70 / 76,2 mm (Standard model)

152,4 mm (with Adapter)

Insertion depth: max. 250 mm

Roll width: max. 500 mm

**Roll-0:** max. 1.100 mm

## Features:

- repair damaged or faulty rolls quickly and easily and make them usable again,
- preserve resources!
- simple one-person operation
- operation of the hydraulic spreader head by pumping the handle
- easy to transport and flexible in use due to its low weight
- easy to operate and maintain
- hydraulic pressure: approx. 621 bar