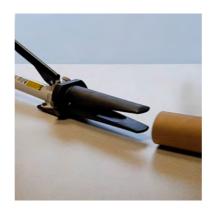

## Core-Saver

## Hydraulic expansion head

for the recovery of pressed-in cardboard cores in rolls

Core-Ø: 70 / 76,2 mm (Standard model)

152,4 mm (with Adapter)

Insertion depth: max. 250 mm

Roll width: max. 500 mm

**Roll-0:** max. 1.100 mm

## Features:

- repair damaged or faulty rolls quickly and easily and make them usable again,
- preserve resources!
- simple one-person operation
- operation of the hydraulic spreader head by pumping the handle
- easy to transport and flexible in use due to its low weight
- easy to operate and maintain
- hydraulic pressure: approx. 621 bar