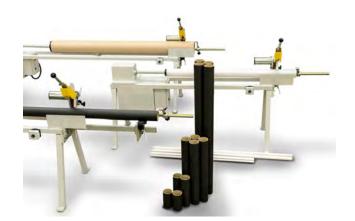

## Features:

- parent cores with a length of up to 3,000 mm
- free-running circular blade
- wall thickness up to 11 mm (plastic) / 20 mm (cardboard)
- mechanically expanding chuck
- quick and easy changeover to other core diameters
- thermal overload protection
- cased circular knife, two-hand operation, retraction protection
- CE-marking according to the latest health and safety standards
- easy to operate and maintain