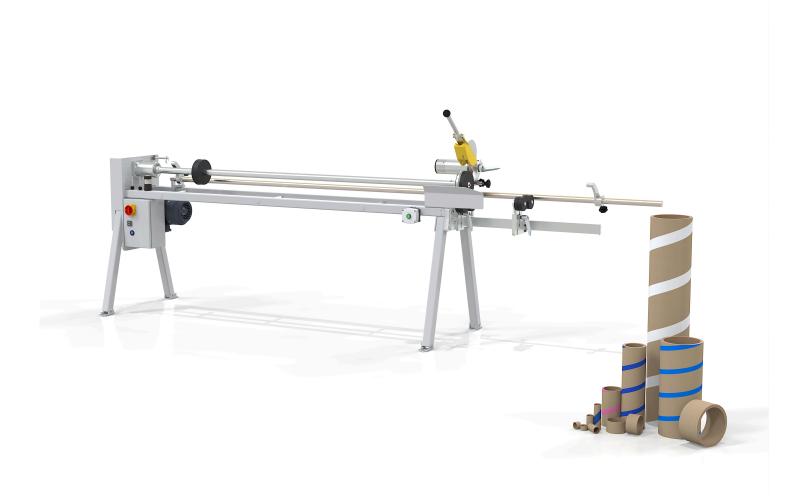

## M10 - manual core cutter

## Cut your cores in an efficient and relaxed way

Material: sheet steel, painted (RAL 7035)

Cutting: manual, optionally pneumatic

**Core inner Ø:** 25.4 mm - 152.4 mm

Operation: two-hand operation

Optional: pneumatic cut

## Features:

- parent cores with a length of up to 3,000 mm
- free-running circular blade
- wall thickness up to 11 mm (plastic) / 20 mm (cardboard)
- mechanically expanding chuck
- quick and easy changeover to other core diameters
- thermal overload protection
- cased circular knife, two-hand operation, retraction protection
- CE-marking according to the latest health and safety standards
- easy to operate and maintain