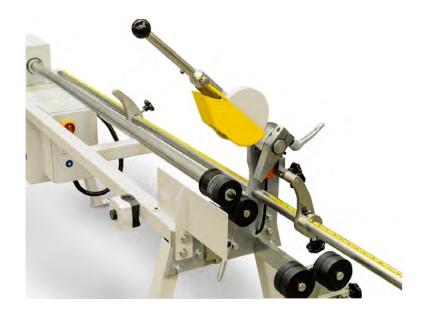

## Features:

- parent cores with a length of up to 3,000 mm
- free-running circular blade
- wall thickness up to 11 mm (plastic) / 20 mm (cardboard)
- mechanically expanding chuck
- quick and easy changeover to other core diameters
- thermal overload protection
- cased circular knife, two-hand operation, retraction protection
- CE-marking according to the latest health and safety standards
- easy to operate and maintain