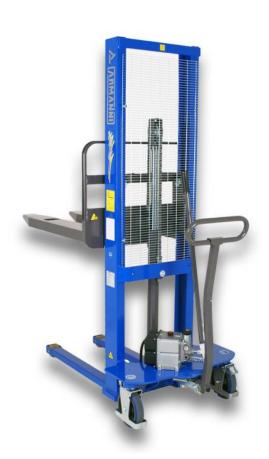

## MRW-M Beta M - manual handling device

## Lift / Turn / Transport

Material: solid steel construction

Load capacity: 500-1.000 kg (depending on model

variant and roll dimensions)

Lifting height: max. 1,600 mm

**Core inner Ø:** 3" - 12"

Operation: manual movability / manual lift

## Features:

- manual handling device
- high flexibility due to a wide range of attachments
- changeover with "Quick-Change-System"
- easy handling and positioning of the load
- quick and hassle-free conversion to other core diameters
- CE-marked according to the latest health and safety standards