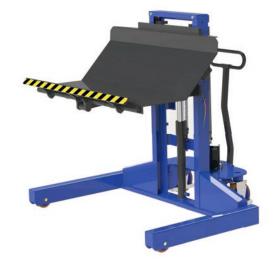

## MRW-M Beta M - manual handling device

## Lift / Turn / Transport

Material: solid steel construction

Load capacity: 500-1.000 kg (depending on model

variant and roll dimensions)

Lifting height: max. 1,600 mm

**Core inner Ø:** 3" - 12"

Operation: manual movability / manual lift

## Features:

- manual handling device
- high flexibility due to a wide range of attachments
- changeover with "Quick-Change-System"
- easy handling and positioning of the load
- quick and hassle-free conversion to other core diameters
- CE-marked according to the latest health and safety standards